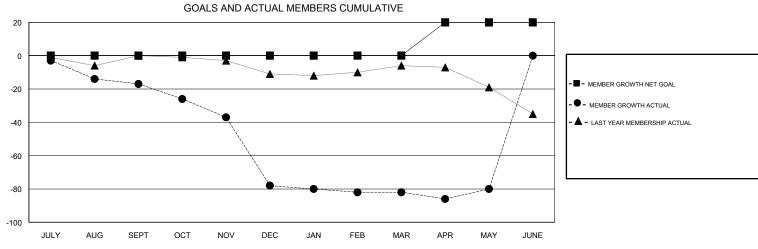

## District 9 NW

Results as of: 05/31/2018

| DROPPED CLUBS: 3  DROPPED MEMBERS |     | 18 CLUBS OF 43 ADDED 1 OR MORE NEW MEMBERS | GENDER DISTRIBUTION  MALE 713 (80.66%)  FEMALE 171 (19.34%)  Women Percentage Fiscal Year Goal: 30% |                |
|-----------------------------------|-----|--------------------------------------------|-----------------------------------------------------------------------------------------------------|----------------|
| DECEASED                          | 16  | CLICK HERE FOR CUMULATIVE  MEMBERSHIP DATA | TOTAL FAMILY UNIT MEMBERS                                                                           | 108            |
| CLUB CANCELLED                    | 22  |                                            |                                                                                                     | 54             |
| OTHER                             | 77  |                                            | FAMILY MEMBERS PAYING HALF DUES                                                                     | 3 <del>4</del> |
| TOTAL                             | 115 |                                            |                                                                                                     |                |