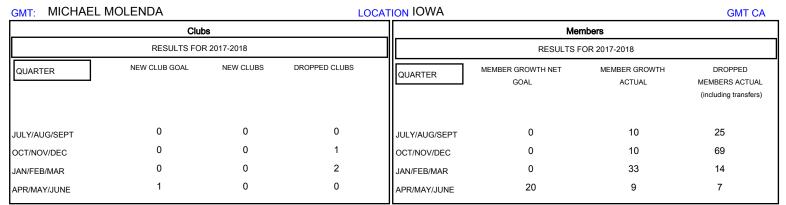

## District 9 NW

Results as of: 05/31/2018

| DROPPED CLUBS: 3  DROPPED MEMBERS |     | 18 CLUBS OF 43 ADDED 1 OR MORE NEW MEMBERS | GENDER DISTRIBUTION  MALE 713 (80.66%)  FEMALE 171 (19.34%)  Women Percentage Fiscal Year Goal: 30% |                |
|-----------------------------------|-----|--------------------------------------------|-----------------------------------------------------------------------------------------------------|----------------|
| DECEASED                          | 16  | CLICK HERE FOR CUMULATIVE  MEMBERSHIP DATA | TOTAL FAMILY UNIT MEMBERS                                                                           | 108            |
| CLUB CANCELLED                    | 22  |                                            |                                                                                                     | 54             |
| OTHER                             | 77  |                                            | FAMILY MEMBERS PAYING HALF DUES                                                                     | 3 <del>4</del> |
| TOTAL                             | 115 |                                            |                                                                                                     |                |